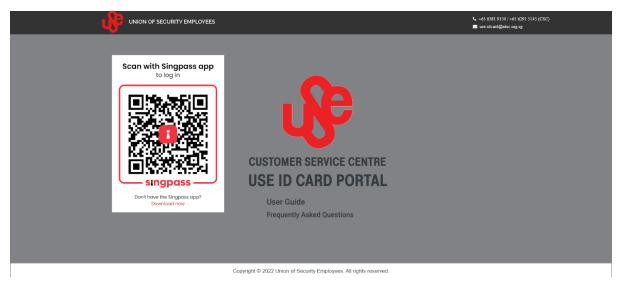

## **GUIDE ON SECURITY ID COLLECTION**

- 1) Upload photo
- 2) Book appointment
- 3) Online Payment \$22.50

**Step 1:** Click on the link below <a href="https://www.iduse.org.sg/qrcode">(https://www.iduse.org.sg/qrcode)</a>

Individuals are to log in using their SingPass account

Step 2: Click on: "I have read and agree to the website's terms of use" and click "next".

Step 3:
Under the "My Application Type", check the "New" box and click "continue"