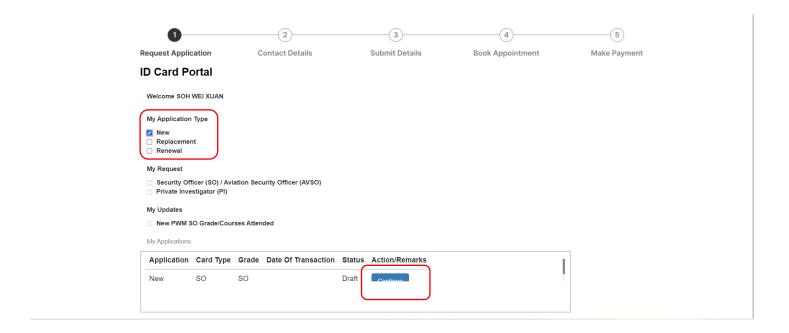

Individuals are to log in using their SingPass account

Step 2: Click on: "I have read and agree to the website's terms of use" and click "next".

Step 3:
Under the "My Application Type", check the "New" box and click "continue"