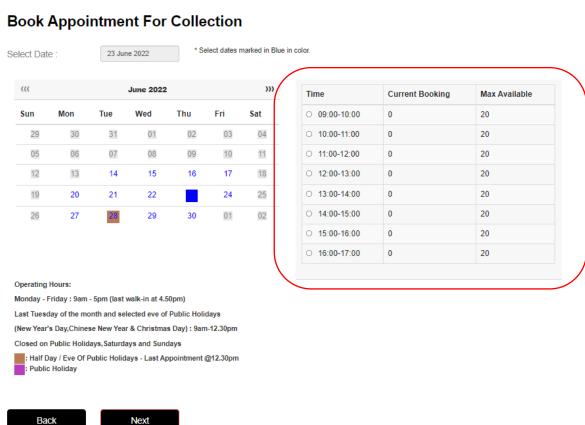

# **Step 6:**Select a date and timing for the collection of the physical security card

**Step 7:**You will be required to make a payment of \$22.50 via PayNow or card payment (Debit / Credit Card)