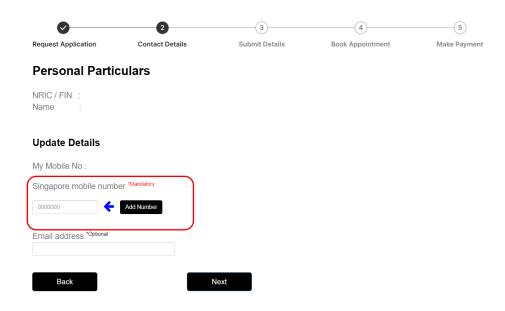

**Step 4:** Input in your mobile number and you will get a OTP sent to your mobile phone.