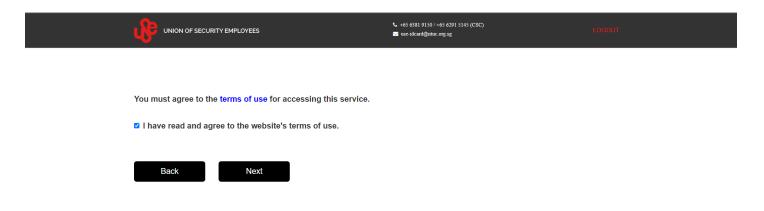

Individuals are to log in using their SingPass account

Step 2: Click on: "I have read and agree to the website's terms of use" and click "next".

Step 3:
Under the "My Application Type", check the "New" box and click "continue"