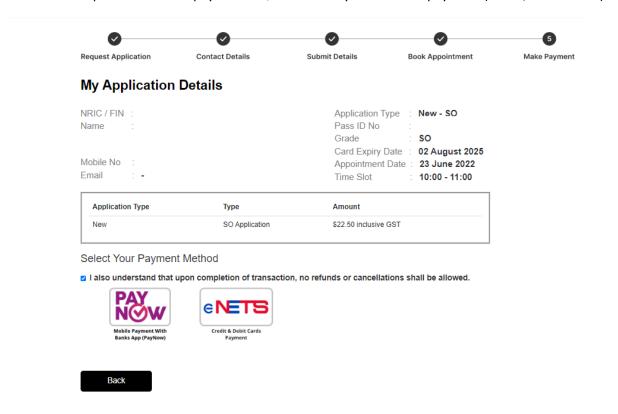

# **Step 6:**Select a date and timing for the collection of the physical security card

**Step 7:**You will be required to make a payment of \$22.50 via PayNow or card payment (Debit / Credit Card)

### Step 8:

Follow the steps as stated on the page and proceed to make payment.

| Display Name<br>Merchant Reference Code<br>Nets Reference Code<br>Amount | UNION OF SECURITY EMPLOYEES 20220607054258 20220607174610183 SGD 22.50 |
|--------------------------------------------------------------------------|------------------------------------------------------------------------|
| Payment Methods                                                          |                                                                        |
|                                                                          | • VISA (                                                               |
| Name on Card                                                             |                                                                        |
| Card Number                                                              |                                                                        |
| CVV/CVV2                                                                 |                                                                        |
| Expiry Date                                                              | Month v Year v                                                         |
| Email<br>(Optional)                                                      |                                                                        |
|                                                                          | Submit Cancel                                                          |